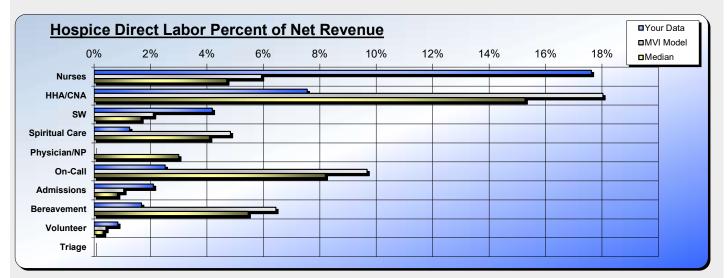

|                               |         | Version: 21.0 |         |                        |                 |          |      |            |           |
|-------------------------------|---------|---------------|---------|------------------------|-----------------|----------|------|------------|-----------|
| Г                             | Your    | Variance of   |         | 10th                   | 90th            | MVI      | Your | Count      | Locations |
|                               | Data    | Median        | Median  | Percentile             | Percentile      | Model    | Rank | 272        | 369       |
|                               | Alerts  | 10.00%        |         |                        |                 |          | 20%  |            |           |
| Revenue                       |         |               |         |                        |                 |          |      |            |           |
| Medicare                      | 88.09%  | 55.73%        | 32.36%  | 26.47%                 | 96.24%          |          | 78%  | 272        | 378       |
| Medicaid                      | 4.19%   | -4.19%        | 8.38%   | 4.19%                  | 10.25%          |          | 10%  | 272        | 378       |
| Commercial Benefit            | 8.39%   | 5.11%         | 3.28%   | 2.68%                  | 6.60%           |          | 99%  | 272        | 378       |
| Commercial FFS                | 0.00%   | 0.00%         | 0.00%   | 0.00%                  | 0.00%           |          |      | 0          | 0         |
| Medicaid RB (own unit)        | 0.00%   | 0.00%         | 0.00%   | 0.00%                  | 0.00%           |          |      | 0          | 0         |
| Other RB (own unit)           | 0.00%   | 0.00%         | 0.00%   | 0.00%                  | 0.00%           |          |      | 0          | 0         |
| Physician Billing             | 0.00%   | -1.26%        | 1.26%   | 1.24%                  | 1.28%           |          |      | 64         | 96        |
| Self Pay                      | 0.42%   | -0.94%        | 1.36%   | 0.51%                  | 1.67%           |          | 7%   | 272        | 378       |
| Other Charity Rev             | 0.84%   | 0.51%         | 0.33%   | 0.27%                  | 1.19%           |          | 88%  | 272        | 378       |
| Adjustments                   | -1.93%  | -1.17%        | -0.76%  | -11.07%                | -0.63%          | 400.000/ | 22%  | 272        | 378       |
| Total                         | 100.00% |               | 100.00% | 100.00%                | 100.00%         | 100.00%  |      | 272        | 378       |
| Direct Labor                  |         |               |         |                        |                 |          |      |            |           |
| Nurses                        | 17.62%  | 12.92%        | 4.70%   | 20.92%                 | 3.85%           | 5.93%    | 19%  | 272        | 378       |
| HHA/CNA                       | 7.55%   | -7.72%        | 15.27%  | 18.66%                 | 5.74%           | 18.03%   | 85%  | 272        | 378       |
| SW                            | 4.19%   | 2.53%         | 1.66%   | 5.46%                  | 1.36%           | 2.10%    | 22%  | 272        | 378       |
| Spiritual Care                | 1.26%   | -2.83%        | 4.09%   | 5.00%                  | 1.85%           | 4.83%    | 100% | 271        | 377       |
| Physician/NP                  | 0.00%   | -3.00%        | 3.00%   | 3.72%                  | 0.37%           | 0.00%    |      | 65         | 97        |
| On-Call                       | 2.52%   | -5.67%        | 8.19%   | 10.01%                 | 3.97%           | 9.67%    | 100% | 271        | 377       |
| Admissions                    | 2.10%   | 1.27%         | 0.83%   | 4.18%                  | 0.68%           | 1.05%    | 24%  | 271        | 377       |
| Bereavement                   | 1.68%   | -3.78%        | 5.46%   | 6.67%                  | 1.46%           | 6.44%    | 88%  | 272        | 378       |
| Volunteer                     | 0.84%   | 0.51%         | 0.33%   | 1.24%                  | 0.27%           | 0.42%    | 25%  | 272        | 378       |
| Triage                        | 0.00%   | 0.00%         | 0.00%   | 0.00%                  | 0.00%           | 0.00%    | _0/0 | 0          | 0         |
| - Total                       | 37.75%  | 22.79%        | 14.96%  | 43.12%                 | 12.24%          | 18.88%   | 25%  | 272        | 378       |
|                               |         |               |         |                        |                 |          |      |            |           |
| Direct Patient-Related Expens |         | 0.0494        | 0.400/  | 0.400/                 | 0.45%           | 0.000/   | 4    | 070        | 070       |
| Ambulance                     | 0.42%   | 0.24%         | 0.18%   | 0.46%                  | 0.15%           | 0.23%    | 15%  | 272        | 378       |
| Bio Hazardous                 | 0.01%   | 0.01%         | 0.00%   | 0.02%                  | 0.00%           | 0.00%    | 25%  | 271        | 377       |
| Crisis Care                   | 0.00%   | -0.53%        | 0.53%   | 0.56%                  | 0.50%           | 0.00%    |      | 64         | 96        |
| Dietary                       | 0.00%   | 0.00%         | 0.00%   | 0.00%                  | 0.00%           | 0.00%    | 4004 | 0          | 0         |
| DME                           | 4.19%   | 2.90%         | 1.29%   | 4.64%                  | 1.06%           | 1.63%    | 19%  | 272        | 378       |
| ER                            | 0.10%   | -0.26%        | 0.36%   | 0.44%                  | 0.02%           | 0.42%    | 76%  | 271        | 377       |
| Food                          | 0.00%   | 0.00%         | 0.00%   | 0.00%                  | 0.00%           | 0.00%    | =0/  | 0          | 0         |
| Imaging                       | 0.34%   | 0.19%         | 0.15%   | 0.24%                  | 0.12%           | 0.19%    | 7%   | 271        | 377       |
| Lab                           | 0.42%   | 0.28%         | 0.14%   | 0.17%                  | 0.14%           | 0.21%    | 1%   | 272        | 378       |
| Linen                         | 0.00%   | 0.00%         | 0.00%   | 0.00%                  | 0.00%           | 0.00%    | 700/ | 0          | 0         |
| Medical Supplies              | 1.68%   | -3.75%        | 5.43%   | 6.63%                  | 1.47%           | 6.41%    | 76%  | 272        | 378       |
| Mileage                       | 2.52%   | 1.52%         | 1.00%   | 2.97%                  | 0.82%           | 1.26%    | 16%  | 272        | 378       |
| Mobile Phone                  | 0.24%   | -0.64%        | 0.88%   | 1.07%                  | 0.34%           | 1.03%    | 96%  | 272        | 378       |
| Other                         | 0.00%   | -0.14%        | 0.14%   | 0.55%                  | 0.00%           | 0.00%    | 000/ | 64         | 96        |
| Outpatient                    | 0.46%   | -1.20%        | 1.66%   | 2.03%                  | 0.45%           | 1.96%    | 88%  | 271        | 377       |
| Oxygen                        | 0.00%   | 0.00%         | 0.00%   | 0.00%                  | 0.00%           | 0.00%    | 050/ | 0          | 0         |
| Pagers                        | 0.08%   | 0.04%         | 0.04%   | 0.15%                  | 0.03%           | 0.04%    | 25%  | 272        | 378       |
| Pharmacy                      | 14.00%  | -11.18%       | 25.18%  | 30.78%                 | 7.32%           | 12.00%   | 56%  | 264        | 366       |
| Therapies                     | 1.68%   | 1.01%         | 0.67%   | 1.20%                  | 0.54%           | 0.84%    | 4%   | 272        | 378       |
| Pass-Through Residual         | 0.84%   | -1.89%        | 2.73%   | <u>3.34%</u><br>20.87% | -0.34%<br>8.24% | 3.22%    | 76%  | 272<br>272 | 378       |
| Total -                       | 21.0470 | 11.47%        | 10.07%  | 20.07 70               | 0.2470          | 12.70%   | 9%   | 212        | 378       |
| Total Direct Expense          | 59.29%  | -164.05%      | 223.34% | 272.97%                | 60.65%          | 263.66%  | 93%  | 272        | 378       |
| Contribution Margin           | 40.71%  | 24.88%        | 15.83%  | 12.95%                 | 37.97%          | 19.97%   | 99%  | 272        | 378       |
| Indirect Expense              | 26.43%  | -59.54%       | 85.97%  | 105.07%                | 33.71%          | 101.49%  | 100% | 272        | 378       |
| Net Segment Income            | 14.29%  | 6.98%         | 7.31%   | 2.75%                  | 8.93%           | 0.00%    | 99%  | 268        | 374       |