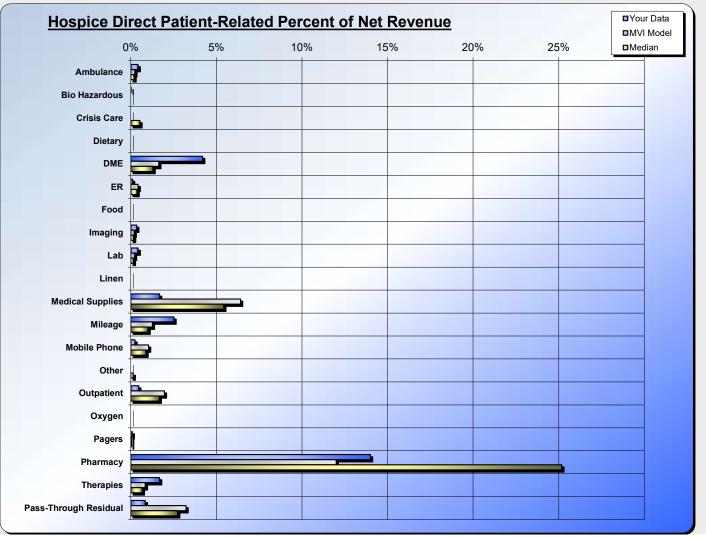

|                               |         | Version: 21.0 |         |                        |                 |          |      |            |           |
|-------------------------------|---------|---------------|---------|------------------------|-----------------|----------|------|------------|-----------|
| Г                             | Your    | Variance of   |         | 10th                   | 90th            | MVI      | Your | Count      | Locations |
|                               | Data    | Median        | Median  | Percentile             | Percentile      | Model    | Rank | 272        | 369       |
|                               | Alerts  | 10.00%        |         |                        |                 |          | 20%  |            |           |
| Revenue                       |         |               |         |                        |                 |          |      |            |           |
| Medicare                      | 88.09%  | 55.73%        | 32.36%  | 26.47%                 | 96.24%          |          | 78%  | 272        | 378       |
| Medicaid                      | 4.19%   | -4.19%        | 8.38%   | 4.19%                  | 10.25%          |          | 10%  | 272        | 378       |
| Commercial Benefit            | 8.39%   | 5.11%         | 3.28%   | 2.68%                  | 6.60%           |          | 99%  | 272        | 378       |
| Commercial FFS                | 0.00%   | 0.00%         | 0.00%   | 0.00%                  | 0.00%           |          |      | 0          | 0         |
| Medicaid RB (own unit)        | 0.00%   | 0.00%         | 0.00%   | 0.00%                  | 0.00%           |          |      | 0          | 0         |
| Other RB (own unit)           | 0.00%   | 0.00%         | 0.00%   | 0.00%                  | 0.00%           |          |      | 0          | 0         |
| Physician Billing             | 0.00%   | -1.26%        | 1.26%   | 1.24%                  | 1.28%           |          |      | 64         | 96        |
| Self Pay                      | 0.42%   | -0.94%        | 1.36%   | 0.51%                  | 1.67%           |          | 7%   | 272        | 378       |
| Other Charity Rev             | 0.84%   | 0.51%         | 0.33%   | 0.27%                  | 1.19%           |          | 88%  | 272        | 378       |
| Adjustments                   | -1.93%  | -1.17%        | -0.76%  | -11.07%                | -0.63%          | 400.000/ | 22%  | 272        | 378       |
| Total                         | 100.00% |               | 100.00% | 100.00%                | 100.00%         | 100.00%  |      | 272        | 378       |
| Direct Labor                  |         |               |         |                        |                 |          |      |            |           |
| Nurses                        | 17.62%  | 12.92%        | 4.70%   | 20.92%                 | 3.85%           | 5.93%    | 19%  | 272        | 378       |
| HHA/CNA                       | 7.55%   | -7.72%        | 15.27%  | 18.66%                 | 5.74%           | 18.03%   | 85%  | 272        | 378       |
| SW                            | 4.19%   | 2.53%         | 1.66%   | 5.46%                  | 1.36%           | 2.10%    | 22%  | 272        | 378       |
| Spiritual Care                | 1.26%   | -2.83%        | 4.09%   | 5.00%                  | 1.85%           | 4.83%    | 100% | 271        | 377       |
| Physician/NP                  | 0.00%   | -3.00%        | 3.00%   | 3.72%                  | 0.37%           | 0.00%    |      | 65         | 97        |
| On-Call                       | 2.52%   | -5.67%        | 8.19%   | 10.01%                 | 3.97%           | 9.67%    | 100% | 271        | 377       |
| Admissions                    | 2.10%   | 1.27%         | 0.83%   | 4.18%                  | 0.68%           | 1.05%    | 24%  | 271        | 377       |
| Bereavement                   | 1.68%   | -3.78%        | 5.46%   | 6.67%                  | 1.46%           | 6.44%    | 88%  | 272        | 378       |
| Volunteer                     | 0.84%   | 0.51%         | 0.33%   | 1.24%                  | 0.27%           | 0.42%    | 25%  | 272        | 378       |
| Triage                        | 0.00%   | 0.00%         | 0.00%   | 0.00%                  | 0.00%           | 0.00%    | _0/0 | 0          | 0         |
| - Total                       | 37.75%  | 22.79%        | 14.96%  | 43.12%                 | 12.24%          | 18.88%   | 25%  | 272        | 378       |
|                               |         |               |         |                        |                 |          |      |            |           |
| Direct Patient-Related Expens |         | 0.0494        | 0.400/  | 0.400/                 | 0.45%           | 0.000/   | 4    | 070        | 070       |
| Ambulance                     | 0.42%   | 0.24%         | 0.18%   | 0.46%                  | 0.15%           | 0.23%    | 15%  | 272        | 378       |
| Bio Hazardous                 | 0.01%   | 0.01%         | 0.00%   | 0.02%                  | 0.00%           | 0.00%    | 25%  | 271        | 377       |
| Crisis Care                   | 0.00%   | -0.53%        | 0.53%   | 0.56%                  | 0.50%           | 0.00%    |      | 64         | 96        |
| Dietary                       | 0.00%   | 0.00%         | 0.00%   | 0.00%                  | 0.00%           | 0.00%    | 4004 | 0          | 0         |
| DME                           | 4.19%   | 2.90%         | 1.29%   | 4.64%                  | 1.06%           | 1.63%    | 19%  | 272        | 378       |
| ER                            | 0.10%   | -0.26%        | 0.36%   | 0.44%                  | 0.02%           | 0.42%    | 76%  | 271        | 377       |
| Food                          | 0.00%   | 0.00%         | 0.00%   | 0.00%                  | 0.00%           | 0.00%    | =0/  | 0          | 0         |
| Imaging                       | 0.34%   | 0.19%         | 0.15%   | 0.24%                  | 0.12%           | 0.19%    | 7%   | 271        | 377       |
| Lab                           | 0.42%   | 0.28%         | 0.14%   | 0.17%                  | 0.14%           | 0.21%    | 1%   | 272        | 378       |
| Linen                         | 0.00%   | 0.00%         | 0.00%   | 0.00%                  | 0.00%           | 0.00%    | 700/ | 0          | 0         |
| Medical Supplies              | 1.68%   | -3.75%        | 5.43%   | 6.63%                  | 1.47%           | 6.41%    | 76%  | 272        | 378       |
| Mileage                       | 2.52%   | 1.52%         | 1.00%   | 2.97%                  | 0.82%           | 1.26%    | 16%  | 272        | 378       |
| Mobile Phone                  | 0.24%   | -0.64%        | 0.88%   | 1.07%                  | 0.34%           | 1.03%    | 96%  | 272        | 378       |
| Other                         | 0.00%   | -0.14%        | 0.14%   | 0.55%                  | 0.00%           | 0.00%    | 000/ | 64         | 96        |
| Outpatient                    | 0.46%   | -1.20%        | 1.66%   | 2.03%                  | 0.45%           | 1.96%    | 88%  | 271        | 377       |
| Oxygen                        | 0.00%   | 0.00%         | 0.00%   | 0.00%                  | 0.00%           | 0.00%    | 050/ | 0          | 0         |
| Pagers                        | 0.08%   | 0.04%         | 0.04%   | 0.15%                  | 0.03%           | 0.04%    | 25%  | 272        | 378       |
| Pharmacy                      | 14.00%  | -11.18%       | 25.18%  | 30.78%                 | 7.32%           | 12.00%   | 56%  | 264        | 366       |
| Therapies                     | 1.68%   | 1.01%         | 0.67%   | 1.20%                  | 0.54%           | 0.84%    | 4%   | 272        | 378       |
| Pass-Through Residual         | 0.84%   | -1.89%        | 2.73%   | <u>3.34%</u><br>20.87% | -0.34%<br>8.24% | 3.22%    | 76%  | 272<br>272 | 378       |
| Total -                       | 21.0470 | 11.47%        | 10.07%  | 20.07 70               | 0.2470          | 12.70%   | 9%   | 212        | 378       |
| Total Direct Expense          | 59.29%  | -164.05%      | 223.34% | 272.97%                | 60.65%          | 263.66%  | 93%  | 272        | 378       |
| Contribution Margin           | 40.71%  | 24.88%        | 15.83%  | 12.95%                 | 37.97%          | 19.97%   | 99%  | 272        | 378       |
| Indirect Expense              | 26.43%  | -59.54%       | 85.97%  | 105.07%                | 33.71%          | 101.49%  | 100% | 272        | 378       |
| Net Segment Income            | 14.29%  | 6.98%         | 7.31%   | 2.75%                  | 8.93%           | 0.00%    | 99%  | 268        | 374       |